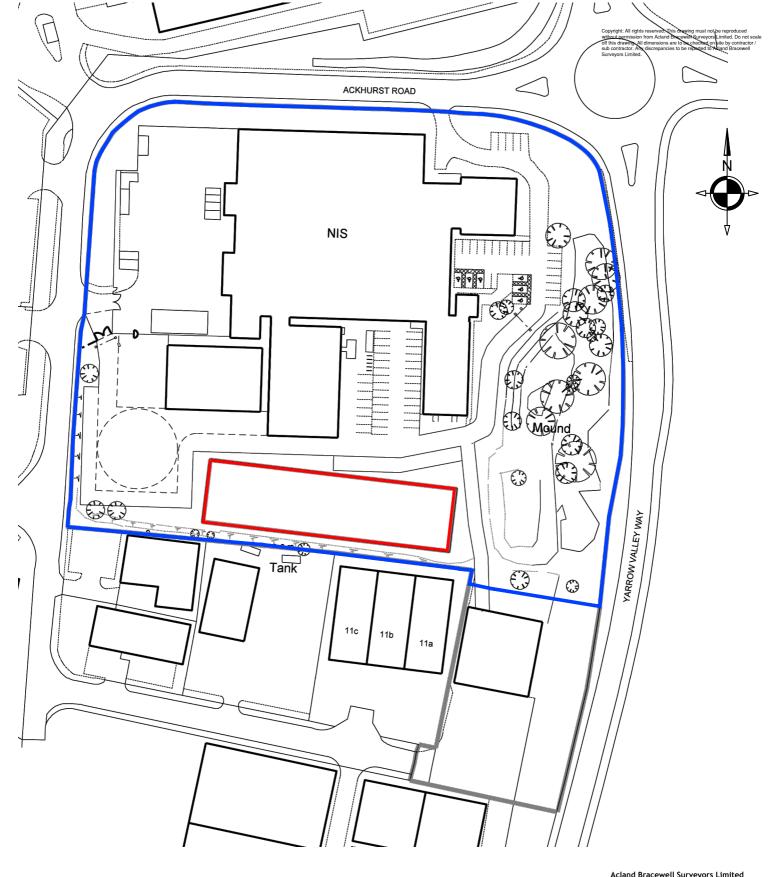

## SITE LOCATION PLAN

Scale 1:1250 @ A4

Application Area (red line)
Approx. 1627m<sup>2</sup>

Applicant Ownership Boundary Approx. 2.512ha

Acland Bracewell Surveyors Limited The Barrons, Church Road, Tarleton, Preston, PR4 6UP